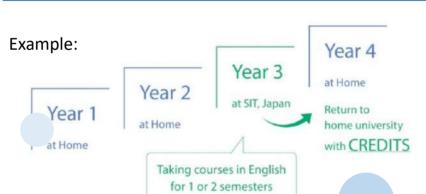

# Course Taking SANDWICH

Program

- For Bachelor and Master degree students
- Can choose from 100 English-based courses.
- Can choose courses from All the fields\*
- **Tuition Fees are waived\*\*** for Partner Universities
- Hands on learning in **Tokyo**