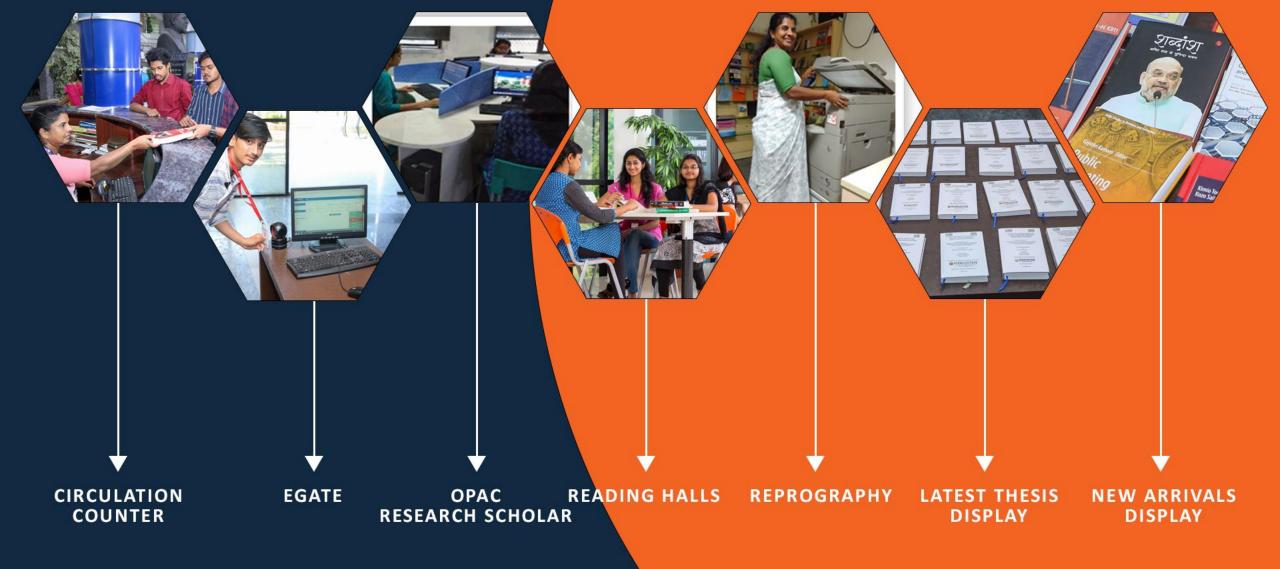

# Welcome to CENTRAL LIBRARY



# LIBRARY INFRASTRUCTURE



> 3M Security Systems
 > Fully Airconditioned
 > Surveillance Cameras
 > Internet Wi-Fi Enabled(1000 MBPS)

- ✤ Ramp Facility
- em 🔸 24 Hours Power Supply
  - Drinking Water and Toilet



# LIBRARY SECTIONS IN GROUND FLOOR



# LIBRARY SECTIONS IN FIRST FLOOR

- **STACK ROOM I** Architecture & Planning
- **STACK ROOM II** Aeronautical, General & Pharmacy
- **STACK ROOM III** CSE, IT, Optometry, Mathematics
- STACK ROOM IV Physics, Chemistry, Chemical, Food Tech, ECE,EEE and EIE



# LIBRARY SECTIONS IN SECOND FLOOR

60

15

09

10

05

04

### **Digital Library**

- ▹ iMAC
- Headset
- ▹ iPad
- ▹ Laptop
- » Kindle
- » E-Book Reader

### LIBRARY SECTIONS IN SECOND FLOOR



STACK ROOM - I Management Studies



**STACK ROOM** - III Reference Section Thesis, Project Report, Law & Back Volumes

STACK ROOM - II Management & Civil



STACK ROOM - IV Reference Section Mechanical, Mechatronics, Automobile and Fashion Design

### LIBRARY COLLECTIONS AS ON AUG 2023



**4956 BOUND VOLUMES OF JOURNALS** 



3260 CD-ROMS