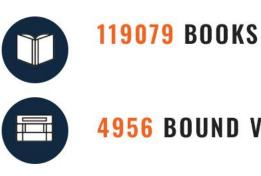

### LIBRARY COLLECTIONS AS ON AUG 2023

**4956 BOUND VOLUMES OF JOURNALS** 

3260 CD-ROMS

**276 NATIONAL & INTERNATIONAL JOURNALS** 

45,283 E-JOURNALS

9,800 REFERENCE BOOKS

**309** THESIS

**12 NEWS PAPERS** 