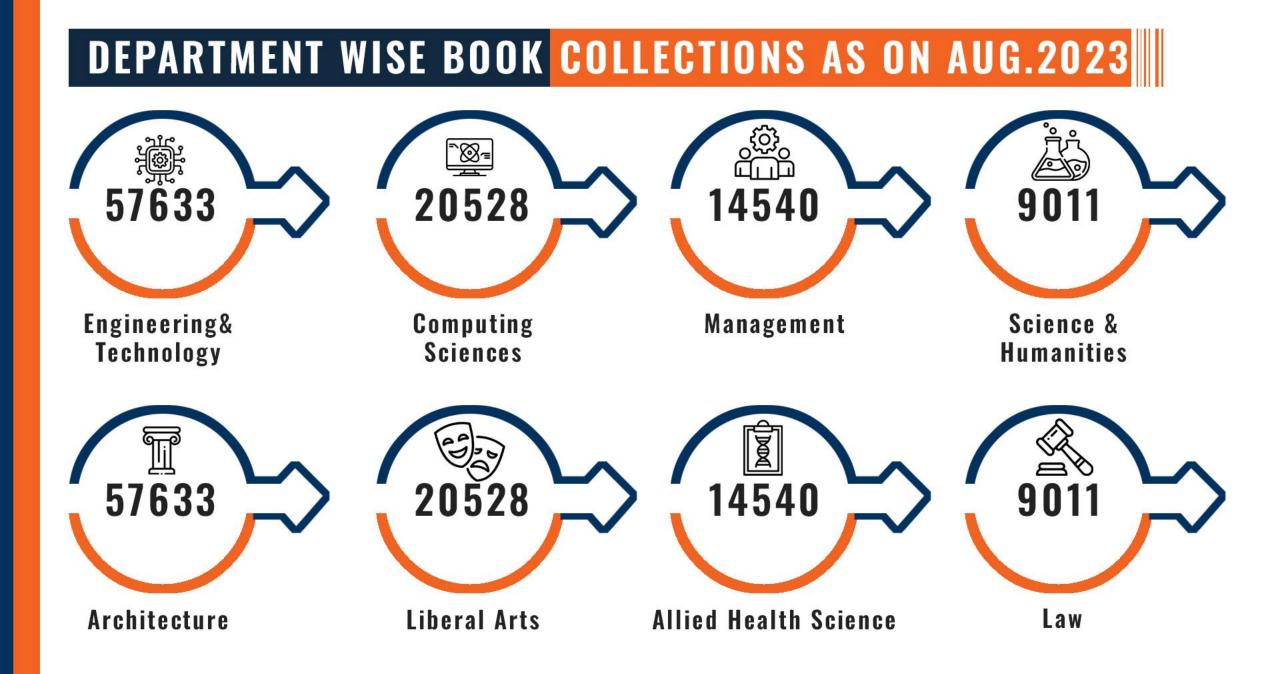

### LIBRARY COLLECTIONS AS ON AUG 2023

**4956 BOUND VOLUMES OF JOURNALS** 

3260 CD-ROMS

**276 NATIONAL & INTERNATIONAL JOURNALS** 

45,283 E-JOURNALS

9,800 REFERENCE BOOKS

**309** THESIS

**12 NEWS PAPERS** 

4,659 OTHERS