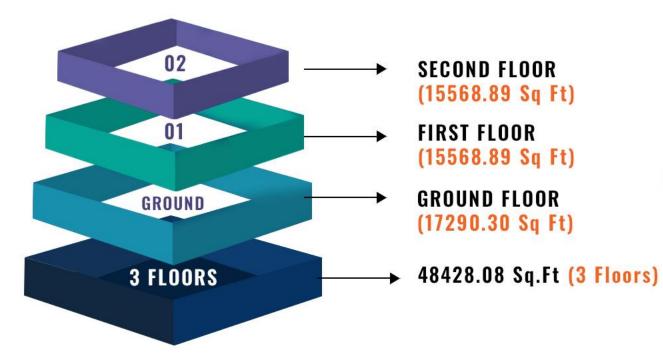

# Welcome to CENTRAL LIBRARY



# LIBRARY INFRASTRUCTURE



> 3M Security Systems
 > Fully Airconditioned
 > Surveillance Cameras
 > Internet Wi-Fi Enabled(1000 MBPS)

- ✤ Ramp Facility
- em 🔸 24 Hours Power Supply
  - Drinking Water and Toilet



# LIBRARY SECTIONS IN GROUND FLOOR



# LIBRARY SECTIONS IN FIRST FLOOR

- **STACK ROOM I** Architecture & Planning
- **STACK ROOM II** Aeronautical, General & Pharmacy
- **STACK ROOM III** CSE, IT, Optometry, Mathematics
- STACK ROOM IV Physics, Chemistry, Chemical, Food Tech, ECE,EEE and EIE



# LIBRARY SECTIONS IN SECOND FLOOR

60

15

09

10

05

04

### **Digital Library**

- ▹ iMAC
- Headset
- ▹ iPad
- ▹ Laptop
- » Kindle
- » E-Book Reader

### LIBRARY SECTIONS IN SECOND FLOOR



STACK ROOM - I Management Studies



**STACK ROOM** - III Reference Section Thesis, Project Report, Law & Back Volumes