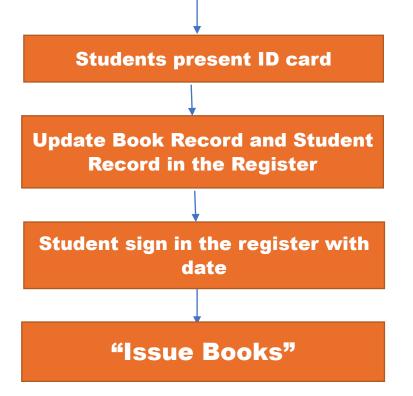

#### **PROCESS OF BOOK ISSUE / RENEWAL / RETURN**

Student checks the availability of books from Library database

Take the required book from the rack

**Students present ID card** 

Scan the bar code ID and updates book record and student record

Displays the return date (UG/PG student/ research scholar – 4 Books & 14 days' / Faculty members 7 Books & 1 month Scan the bar code ID and updates book record and student record

**Renewal / Return books to Library** 

or

display message "book returned successfully"

**Scans Bar Code and Issue book** 

Display message "book issued successfully"